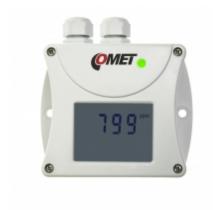

## CO2 concentration transmitter with RS232 interface, internal carbon dioxide sensor

code: T5340

CO2 - carbon dioxide level sensor.

## Green LED shines - CO2 concentration 0 to 1000 ppm

Yellow LED shines - CO2 concentration 1001 to 1200 ppm

Red LED shines - CO2 concentration 1201 ppm and more

Extended measuring range available for an additional charge