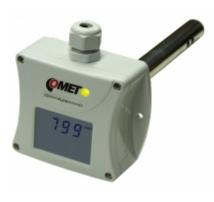

## CO2 concentration transmitter with 0-10 V output, duct mount

code: T5245

Duct mount CO2 concentration transmitter with 0-10 V output.