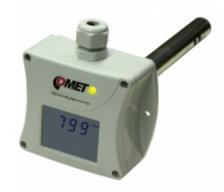

## CO2 concentration transmitter with 4-20 mA output, duct mount

code: T5145

Duct mount CO2 concentration transmitter with 4-20 mA output.