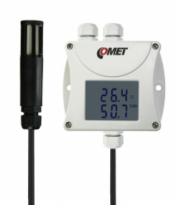

## Temperature and humidity transmitter with external probe - RS485 output, cable 4 meters

code: T3419-4

Humidity, temperature transmitter with T+RH probe on the cable. Outdoor, indoor use.

Humidity, temperature probe on a cable. Measured values are also converted to other humidity interpretation: dew point temperature, absolute humidity, specific humidity, mixing ratio, specific enthalpy.

The device is supplied with T+RH probe with 4 meters cable.