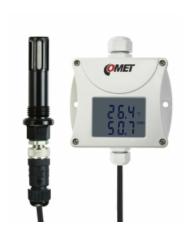

## Compressed air RH+T+Tdp sensor with 4 meters cable and 0-10V output

code: T0211P-4

Humidity, temperature transmitter. T+RH probe from hard anodized duralumin for compressed air up to 25 bars. Outdoor, indoor use. Humidity, temperature probe on a cable. Measured values are also converted to other humidity interpretation: dew point temperature, absolute humidity, specific humidity, mixing ratio, specific enthalpy.

The device is supplied with T+RH probe with 4 meters cable.

NEW - AC Power - now also powered from 24 Vac!