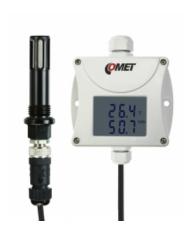

## Compressed air RH+T+Tdp sensor with 0-10V output

code: T0211P

Humidity, temperature transmitter. T+RH probe from hard anodized duralumin for compressed air up to 25 bars. Outdoor, indoor use. Humidity, temperature probe on a cable. Measured values are also converted to other humidity interpretation: dew point temperature, absolute humidity, specific humidity, mixing ratio, specific enthalpy.

The device is supplied with T+RH probe with 1 meter cable.

NEW - AC Power - now also powered from 24 Vac!