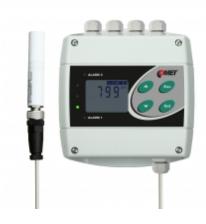

## **CO2** concentration transmitter with **RS232** and two relay outputs

code: H5321

CO2 level transmitter with two output relays.

The device is supplied with CO2 probe with 1m cable. Cable lengths 2 or 4 meters available optionally.

## Green LED shines - CO2 concentration 0 to 1000 ppm

Yellow LED shines - CO2 concentration 1001 to 1200 ppm

## Red LED shines - CO2 concentration 1201 ppm and more